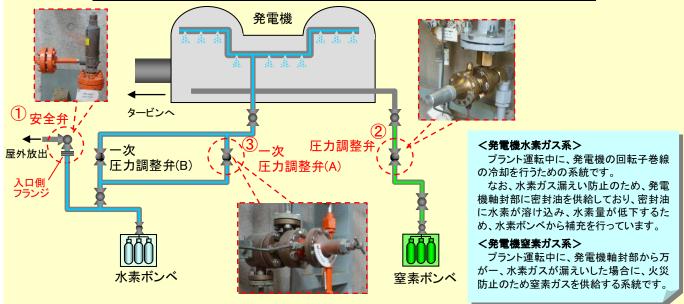

## 2 浜岡原子力発電所における調査結果

当社は、浜岡原子力発電所の各号機および事務所等、構内の全ての施設について調査 を行い、3、4号機の発電機付属設備の一部で、許可申請等の漏れを確認しました。

| 号機   | 機器名称                                              | 申請・届出漏れの内容                                                                             |
|------|---------------------------------------------------|----------------------------------------------------------------------------------------|
| 3 号機 | <ol> <li>①発電機用水素<br/>ガス安全弁</li> </ol>             | 【届出漏れ】<br>・1997 年 12 月に当該弁を交換したが、交換に伴う事後届出を行って<br>いなかった。                               |
|      |                                                   | 【許可申請漏れ】<br>・1997 年 12 月に当該弁入口側フランジを交換したが、交換に伴う許<br>可申請を行っていなかった。                      |
|      | <ul> <li>②発電機用窒素<br/>ガス圧力調整<br/>弁</li> </ul>      | 【許可申請漏れ】<br>・2002 年 10 月に点検のため当該弁を予備品に交換し、2006 年 4 月に<br>元の弁に復旧したが、交換に伴う許可申請を行っていなかった。 |
|      |                                                   | 【許可申請漏れ】<br>・2008 年 3 月に点検のため当該弁を予備品に交換し、2010 年 12 月に<br>元の弁に復旧したが、交換に伴う許可申請を行っていなかった。 |
| 4 号機 | <ul> <li>③発電機用水素<br/>ガスー次圧力<br/>調整弁(A)</li> </ul> | 【許可申請漏れ】<br>・2002 年 10 月に当該弁を交換した際、交換に伴う許可申請を行って<br>いなかった。                             |

## 浜岡原子力発電所 発電機水素ガス/窒素ガス系概要図 (3,4 号機の例)