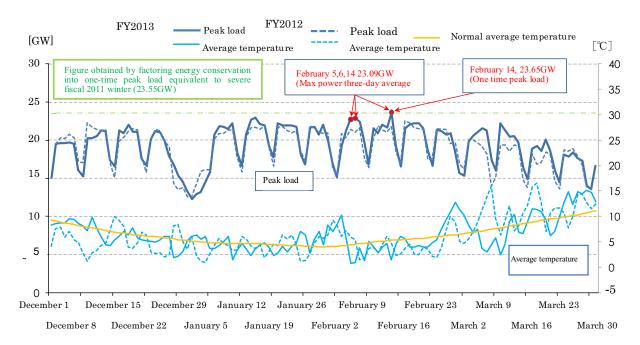

## 1 Results for electricity supply and demand for fiscal 2013 with Winter Fiscal 2013 Plan

|                              | FY2013   | 3(Dec.2013-M | FY2012(Dec.2012-Feb.2013) |           |            |  |
|------------------------------|----------|--------------|---------------------------|-----------|------------|--|
|                              | Plan(A)  | Actual(B)    | Difference                | Actual(C) | Difference |  |
|                              |          |              | (B-A)                     |           | (B-C)      |  |
| Max. power three-day average | 22.67GW  | 23.09GW      | 420MW                     | 22.24GW   | 850GW      |  |
| One-time peak load           | 23.55GW* | 23.65GW      | 100MW                     | 22.58GW   | 1.07MW     |  |

<sup>\*</sup>Estimate on assumption of a severe winter as in FY2011

## 2 Fluctuations in peak load and temperature

3 Average of Nagoya average temperature

|                               |          | `    |      |         |       |      |          |       |       |       |      |       |       |      |      |       |
|-------------------------------|----------|------|------|---------|-------|------|----------|-------|-------|-------|------|-------|-------|------|------|-------|
|                               | December |      |      | January |       |      | February |       |       | March |      |       |       |      |      |       |
|                               | Early    | Mid  | Late | Month   | Early | Mid  | Late     | Month | Early | Mid   | Late | Month | Early | Mid  | Late | Month |
| This year                     | 8.7      | 6.1  | 4.6  | 6.4     | 4.8   | 3.6  | 5.2      | 4.6   | 4.8   | 4.2   | 7.3  | 5.3   | 6.3   | 8.9  | 12.3 | 9.3   |
| Difference form previous year | 3.2      | 0.4  | -0.2 | 1.1     | 1.3   | -0.4 | 0.8      | 0.6   | -0.7  | 0.4   | 2.9  | 0.7   | -2.8  | -2.2 | 1.2  | -1.2  |
| Defference from average year  | 0.3      | -0.7 | -1.2 | -0.6    | 0.0   | -1.0 | 1.1      | 0.1   | 0.5   | -1.2  | 1.3  | 0.1   | -0.8  | 0.2  | 2.2  | 0.6   |