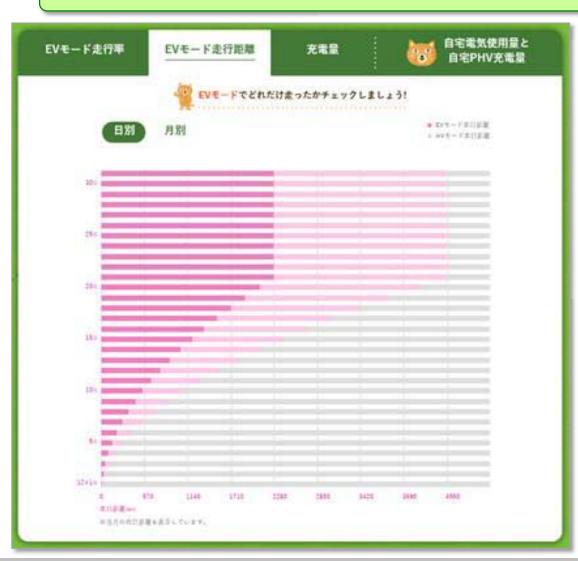

### カーエネのサービス④ 運転・充電履歴

#### 運転・充電の履歴をグラフで表示!

- ▶ 日別、月別のEVモード走行率やEVモード 走行距離、充電のデータをグラフで表示 します。
- 詳細な運転・充電の履歴を確認でき、利用 者が、ご自身のドライブの記録を振り返る ことが可能です。