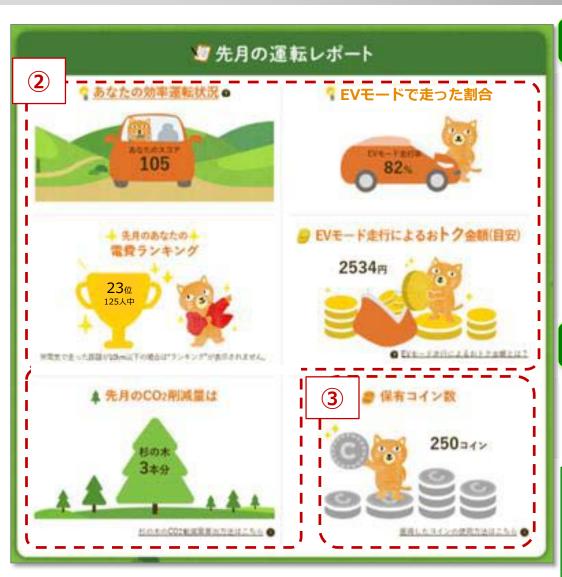

#### カーエネのサービス② 先月の運転レポート

#### 先月の運転状況がチェックできる!

▶ 先月の効率運転状況スコアや、EVモード走行率に加え、EVモード走行によって削減できた 費用やCO2削減量などをお知らせし、エコ 運転の成果を確認できます。

### カーエネのサービス③ コイン

ご自宅の充電量\*に応じて、 カテエネポイントに交換できるコインがたまる!

- ➤ ご自宅でのPHV充電量※1kWhにつき、カーエ ネ上で5コインがたまります。
- ▶ たまったコインは、1,000コインにつきカテエネ ポイント100ポイントと交換できます。