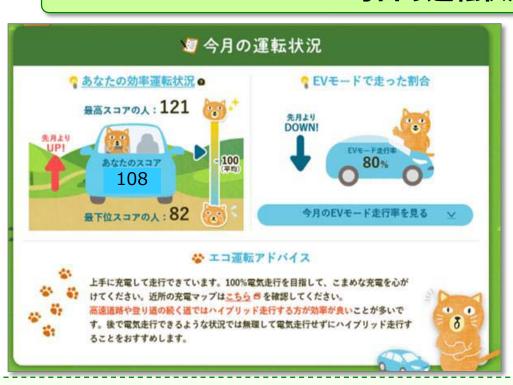

#### カーエネのサービス① 今月の運転状況・エコ運転アドバイス

#### 毎日の運転状況がチェックできる!

- ▶ 充電量に対する走行距離を他のお客さまと 比較できる「効率運転状況スコア※2」や、 充電した電気で走った割合(EVモード走行 率)を表示し、月始めから当日までの運転 状況を一目でチェックできます。
- ご利用者の走行状況に応じて、「エコ運転 アドバイス」を表示し、ご利用者がより効率 的な運転や充電ができるよう、サポートいた します。

- ※2:効率運転状況スコアの算出方法
- ✓ PHVのEVモード走行時の充電1kWhあたりの走行距離(以下「電費」)をスコア化したもので、100を平均として大きいほど効率的に電気で走行できています。スコアは以下の数式にて算出します。

利用者自身の電費÷カーエネ利用者全員の平均電費×100 (小数点以下第1位四捨五入)