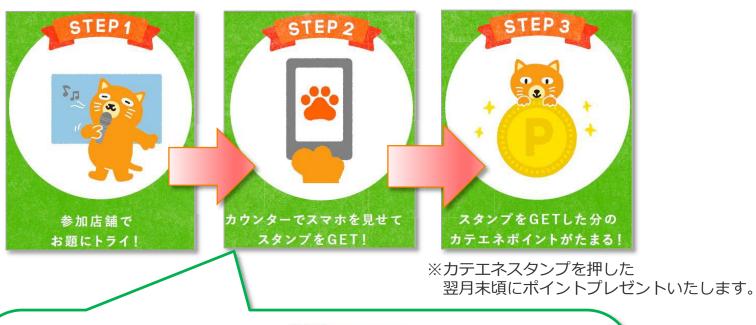

# 4 カテエネスタンプ

スマホのスタンプ台帳イメージ

カテエネスタンプ (イメージ)

提携先店舗でスタンプ台帳(タブレット・スマホ対応)を提示すると、スタンプが押されます。