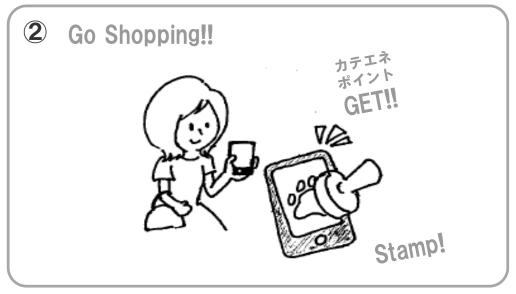

# 4 カテエネスタンプ

スマホのスタンプ台帳イメージ

カテエネスタンプ (イメージ)

提携先店舗でスタンプ台帳(タブレット・スマホ対応)を提示すると、スタンプが押されます。