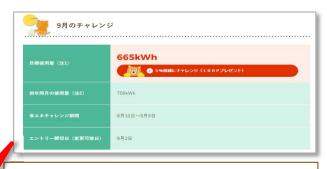

#### <目標設定画面>

前年同月比でどれだけの電気ご使用量 を削減するか、目標値(下記参照)を お客さまご自身で設定いただきます。

# 3 「ソトエネ」のサービス概要②

- ○お客さまご自身で省エネ目標(前年同月の電気ご使用量からの削減割合)を設定いただき、達成するとカテエネポイントをプレゼントする企画です。
- ○エントリーポイント(もれなく10P)だけでなく、お客さまご自身で設定した目標値を達成した方には、その目標値に応じたカテエネポイントを最大200 P / 月プレゼントいたします。
- ○さらに、目標達成できなかった場合でも、エントリーいただいた方には、抽選で1,000名にカテエネポイント500ポイントが当たるダブルチャンスもご用意しております。