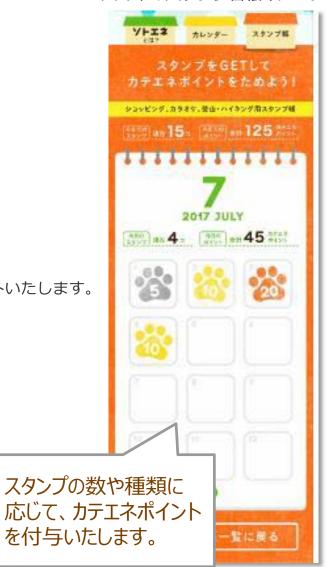

# 4 カテエネスタンプ

スマホのスタンプ台帳イメージ

カテエネスタンプ (イメージ)

提携先店舗でスタンプ台帳(タブレット・スマホ対応)を提示すると、スタンプが押されます。