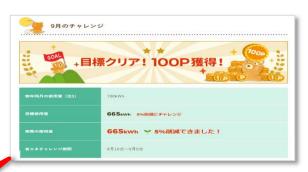

#### <結果画面>

上図は、目標値(5%以上10%未満の削減)を達成した場合のイメージ。

省エネにチャレンジいただく各月の電気料金が確定する翌日以降に、お客さまが設定いただいた目標値の達成結果が表示されます。