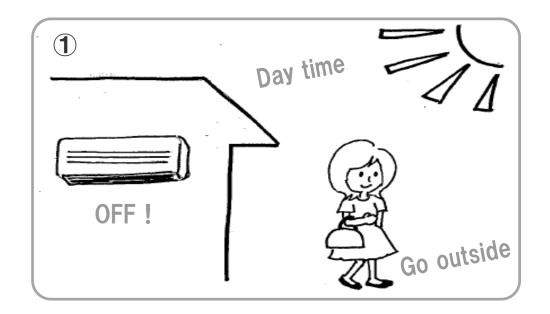

### 2 | 「ソトエネ」のサービス概要①

「ソトエネ」は、電力需要が高まる時期や時間帯等に、当社と提携する店舗や自治体の施設にお出かけいただいたお客さまに、カテエネポイント等をプレゼントする参加型のデマンドレスポンス(※)サービスです。

※使用電力量を抑えていただいたお客さまにインセンティブを設定することで、電力消費の抑制を促す仕組み

提携先の店舗で実施するイベントや、特典などの詳細については、ソトエネの専用ページ内の各提携先さまの詳細ページでご案内いたします。