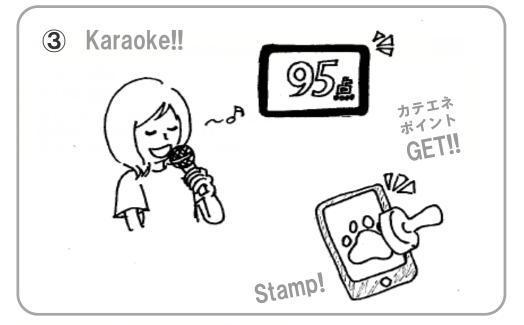

# 4 カテエネスタンプ

スマホのスタンプ台帳イメージ

カテエネスタンプ (イメージ)

提携先店舗でスタンプ台帳(タブレット・スマホ対応)を提示すると、スタンプが押されます。