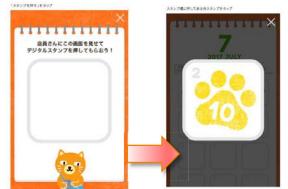

# 4 カテエネスタンプ

スマホのスタンプ台帳イメージ

カテエネスタンプ (イメージ)

提携先店舗でスタンプ台帳(タブレット・スマホ対応)を提示すると、スタンプが押されます。