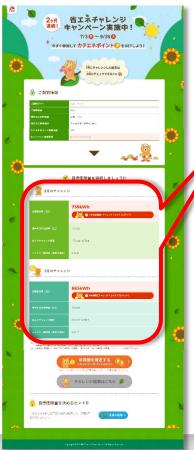

#### <目標設定画面>

前年同月比でどれだけの電気ご使用量 を削減するか、目標値(下記参照)を お客さまご自身で設定いただきます。

#### 【目標値、進呈ポイント】

#### <結果画面>

上図は、目標値(5%以上10%未満の削減)を達成した場合のイメージ。

省エネにチャレンジいただく各月の電気料金が確定する翌日以降に、お客さまが設定いただいた目標値の達成結果が表示されます。