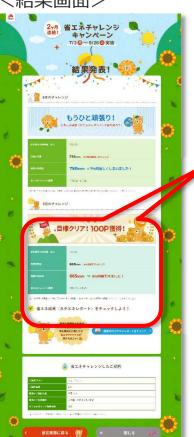

#### <結果画面>

上図は、目標値(5%以上10%未満の削減)を達成した場合のイメージ。

省エネにチャレンジいただく各月の電気料金が確定する翌日以降に、お客さまが設定いただいた目標値の達成結果が表示されます。